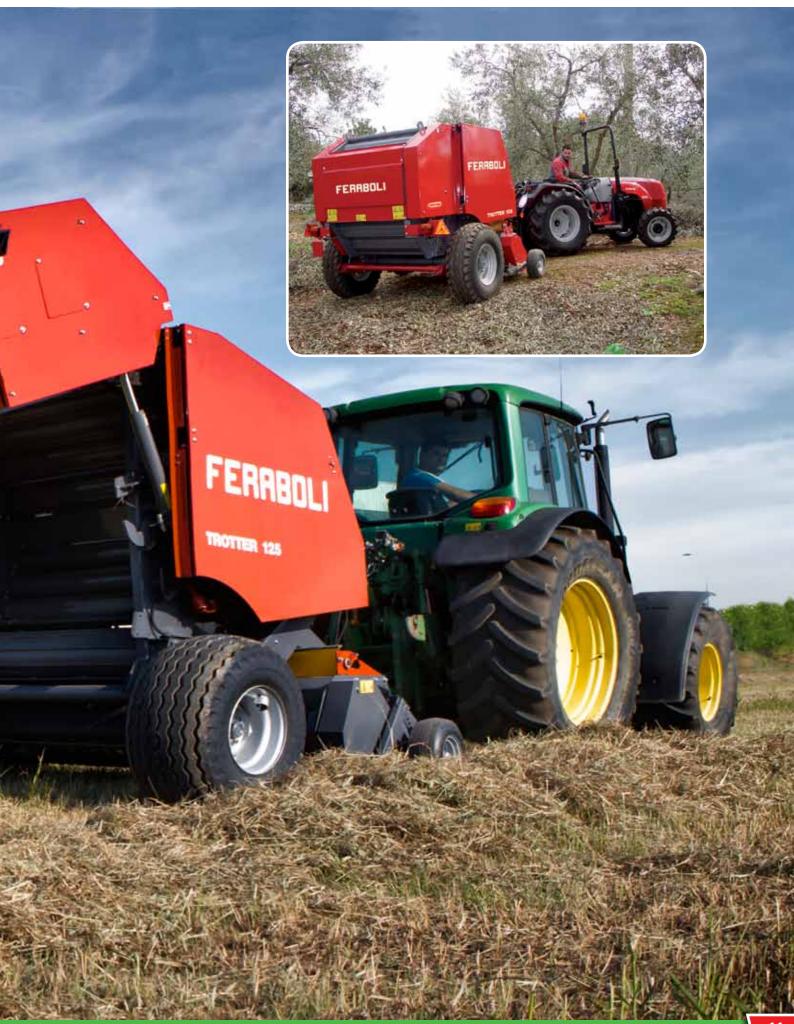

# TROTTER 125 - 125 CUT - 125 ULTRACUT FIXED CHAMBER WITH ROLLERS

**TROTTER** is an all-purpose machine, perfect always and everywhere: on flat land and on hillsides or piedmont, with all types of fodder, straw and even with twigs (ideal for managing biomasses).

### HANDY AND PRACTICAL

**TROTTER** is a highly professional machine with an 18-roller fixed chamber. It is especially suited to work in mountain regions or where a small but heavy bale is required. All machine functions can be executed comfortably from inside the cab of the tractor using the electric pushbutton control panel.