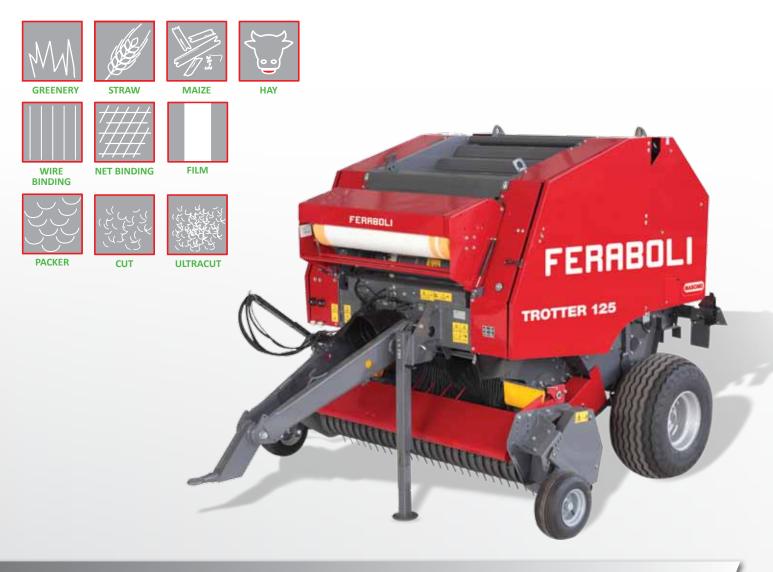

### FIXED CHAMBER WITH ROLLERS

High compression capacity thanks to roller system. Also available in CUT and ULTRACUT version. High efficiency and productivity, up to 50 bales/hour.

**TWINE BINDING** 

**NET BINDING** 

**FILM BINDING** 

**ROLLER SYSTEM** 

**TWINE, NET AND FILM BINDER** 

### **READY TO USE**

Feraboli balers are used worldwide in any type of condition, and therefore they are perfectly functional with straw, hay and wilted silage. Our machines do not fear fragile straw and hay during droughts and heavy moist silage.