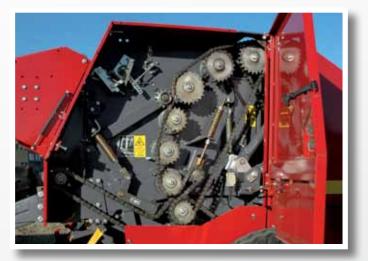

### **TECHNICAL DETAILS**

Each of the 18 rollers counts on heavy-duty bearings, mounted in cast iron housings and firmly bolted to the outside of the compression chamber. Each roller can be removed for maintenance, without needing to dismantle any other important component.

Power is transmitted by chains with a 1" pitch combined with large diameter driving sprockets to minimise wear. The chains can be equipped with continuous oil lubrication.

**18 ROLLER CHAMBER** 

**TWINE/NET BINDER** 