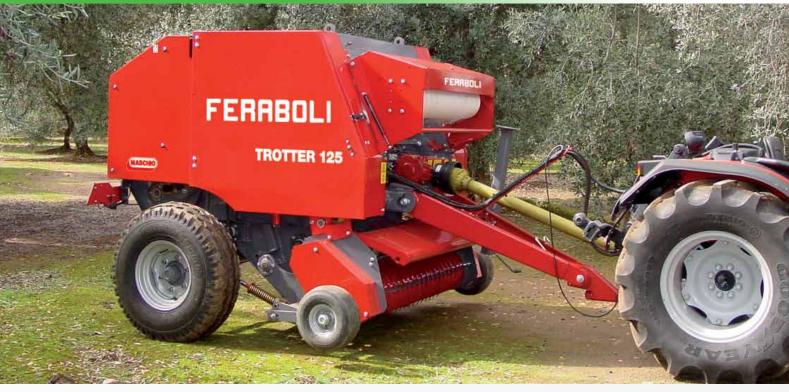

# TROTTER 125 - 125 CUT - 125 ULTRACUT FIXED CHAMBER WITH ROLLERS

**TROTTER** is an all-purpose machine, perfect always and everywhere: on flat land and on hillsides or piedmont, with all types of fodder, straw and even with twigs (ideal for managing biomasses).

# FERABOLI

TROTTER 125

#### **FERABOLI ROUND BALERS**

Feraboli round balers are designed for the maximum flexibility and reliability in any condition. The baling chamber is equipped with a series of sturdy and reliable rollers. Delicate with premium hay and perfect with moist fodder, also ideal with difficult products such as cornstalks and straw. Long life, high work capacity, perfectly shaped bales, compact and heavyweight: all these features make Feraboli round balers a profitable investment.

FERABOLI

The high level technology applied guarantees the maximum productive capacity. Heavy duty, with the rollers' gears and pins tempered. Easy to use and suitable to work on any type of land. High level performance up to 50 bales/hour.