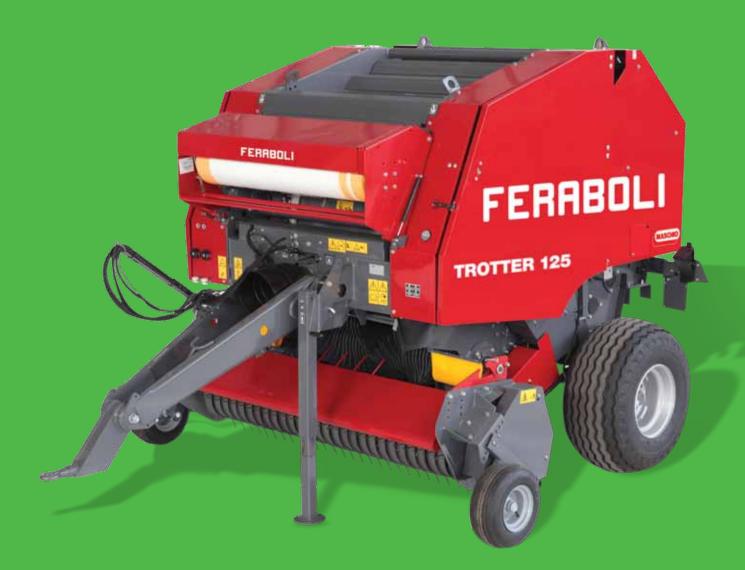

# FERBOLITROTTER圓型牧草打包機

Fixed chamber round baler with rollers

# TROTTER 125 - 125 CUT - 125 ULTRACUT FIXED CHAMBER WITH ROLLERS

**TROTTER** is an all-purpose machine, perfect always and everywhere: on flat land and on hillsides or piedmont, with all types of fodder, straw and even with twigs (ideal for managing biomasses).

# FERABOLI

TROTTER 125