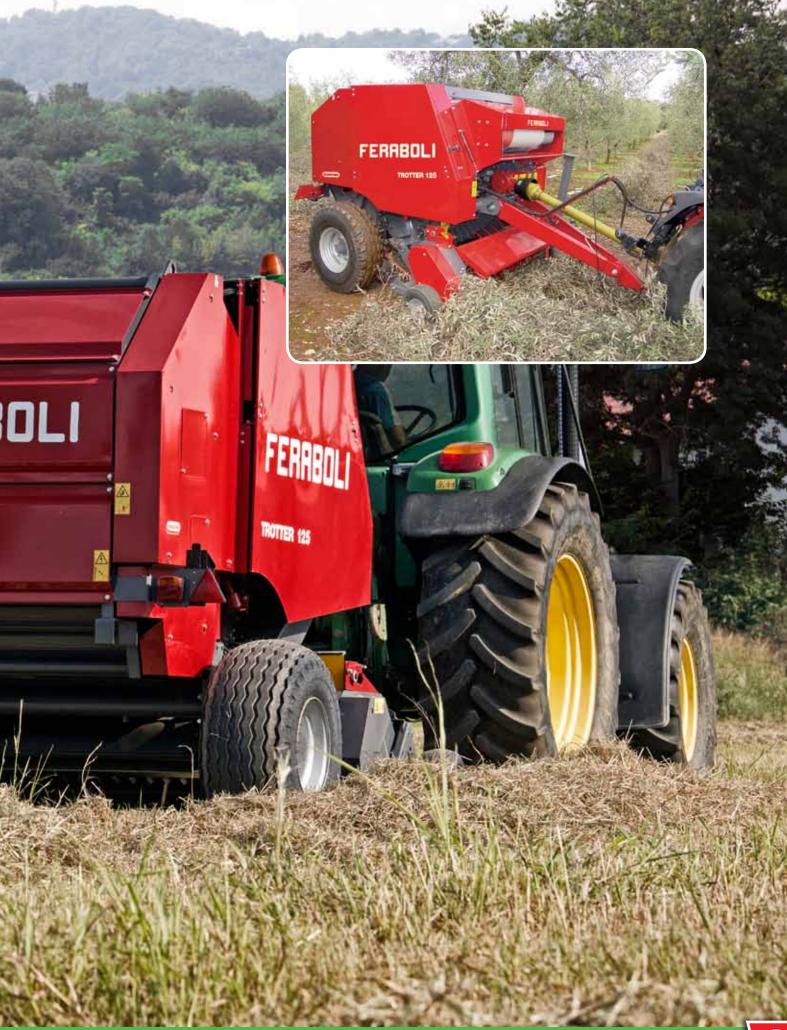

# TROTTER 125 - 125 CUT - 125 ULTRACUT FIXED CHAMBER WITH ROLLERS

**TROTTER** is an all-purpose machine, perfect always and everywhere: on flat land and on hillsides or piedmont, with all types of fodder, straw and even with twigs (ideal for managing biomasses).

# FERABOLI

TROTTER 125