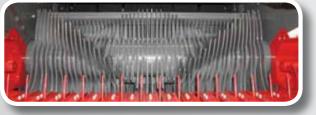

### FIXED CHAMBER WITH ROLLERS

High compression capacity thanks to roller system. Also available in CUT and ULTRACUT version. High efficiency and productivity, up to 50 bales/hour.

**TWINE BINDING** 

**NET BINDING** 

### HANDY AND PRACTICAL

**TROTTER** is a highly professional machine with an 18-roller fixed chamber. It is especially suited to work in mountain regions or where a small but heavy bale is required. All machine functions can be executed comfortably from inside the cab of the tractor using the electric pushbutton control panel.

### **TECHNICAL DETAILS**

Each of the 18 rollers counts on heavy-duty bearings, mounted in cast iron housings and firmly bolted to the outside of the compression chamber. Each roller can be removed for maintenance, without needing to dismantle any other important component.

Power is transmitted by chains with a 1" pitch combined with large diameter driving sprockets to minimise wear. The chains can be equipped with continuous oil lubrication.

**18 ROLLER CHAMBER** 

**TWINE/NET BINDER** 