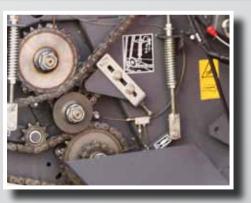

### **TECHNICAL DETAILS**

Each of the 18 rollers counts on heavy-duty bearings, mounted in cast iron housings and firmly bolted to the outside of the compression chamber. Each roller can be removed for maintenance, without needing to dismantle any other important component.

Power is transmitted by chains with a 1" pitch combined with large diameter driving sprockets to minimise wear. The chains can be equipped with continuous oil lubrication.

**18 ROLLER CHAMBER** 

**TWINE/NET BINDER** 