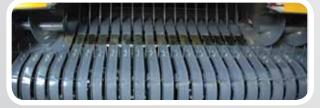

).

# FERABOLI

TROTTER 125

#### **FERABOLI ROUND BALERS**

Feraboli round balers are designed for the maximum flexibility and reliability in any condition. The baling chamber is equipped with a series of sturdy and reliable rollers. Delicate with premium hay and perfect with moist fodder, also ideal with difficult products such as cornstalks and straw. Long life, high work capacity, perfectly shaped bales, compact and heavyweight: all these features make Feraboli round balers a profitable investment.

FERABOLI

The high level technology applied guarantees the maximum productive capacity. Heavy duty, with the rollers' gears and pins tempered. Easy to use and suitable to work on any type of land. High level performance up to 50 bales/hour.



#### FEED SYSTEM

#### **ALTERNATIVE PACKER**



#### **TOPCUT 13 BLADES**



#### **ULTRACUT 25 BLADES**



### FIXED CHAMBER WITH ROLLERS

High compression capacity thanks to roller system. Also available in CUT and ULTRACUT version. High efficiency and productivity, up to 50 bales/hour.



**TWINE BINDING** 



**NET BINDING** 



**FILM BINDING** 



**ROLLER SYSTEM** 



**TWINE, NET AND FILM BINDER** 



### HANDY AND PRACTICAL

**TROTTER** is a highly professional machine with an 18-roller fixed chamber. It is especially suited to work in mountain regions or where a small but heavy bale is required. All machine functions can be executed comfortably from inside the cab of the tractor using the electric pushbutton control panel.

### FERAB

Ant

EN 6



### **TECHNICAL DETAILS**

Each of the 18 rollers counts on heavy-duty bearing