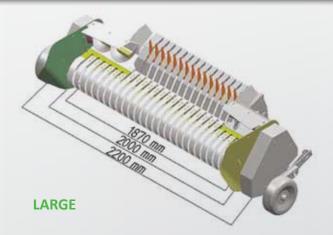

#### **ULTRACUT 25 BLADES**

| CHAMBER                   | TROTTER 125                                     | TROTTER 125<br>TOPCUT         | TROTTER 125<br>ULTRACUT |
|---------------------------|-------------------------------------------------|-------------------------------|-------------------------|
| Туре                      | Fixed with rollers                              |                               |                         |
| Wrapping                  | 18 rollers                                      |                               |                         |
| Compression               | Mechanical with manual adjustment, 7 positions  |                               |                         |
| Dimensions (mm)           | 1.200 × 1.250                                   |                               |                         |
| PACKER                    |                                                 |                               |                         |
| Туре                      | Alternative packer feeder                       | 13 blades                     | 25 blades               |
| MACHINE DIMENSIONS        |                                                 |                               |                         |
| Width (mm)                | 2400                                            | 2400                          | 2400                    |
| Length (mm)               | 3700                                            | 3920                          | 3920                    |
| Height (mm)               | 2050                                            | 2050                          | 2050                    |
| Weight (kg)               | 2650                                            | 3120                          | 3190                    |
| TRACTOR                   |                                                 |                               |                         |
| РТО                       | 540 min <sup>-1</sup> - 52 hp                   | 540 min <sup>-1</sup> - 65 hp | 540 min⁻¹ -72 hp        |
| Hydraulic system          | 1 double acting socket, 1 single acting socket. |                               |                         |
| Electric system           | 1 7-pole socket 12V                             |                               |                         |
| STANDARD EQUIPMENT        |                                                 |                               |                         |
| Pick-up total width (mm)  | 2000 (2200 optional)                            |                               |                         |
| Lift                      | Hydraulic                                       |                               |                         |
| "FERABOLI CUT SYSTEM"     |                                                 |                               |                         |
| Blades (n°)               | -                                               | 13                            | 25                      |
| Cutting length (mm)       | -                                               | 77                            | 45                      |
| "EASYTRONIC" control unit | Multi-purpose electronics                       |                               |                         |
| Binding                   | Twine, net                                      |                               |                         |
| Tyres                     | 11,5-15                                         |                               |                         |
| Torque limiter            | Bolt                                            |                               |                         |