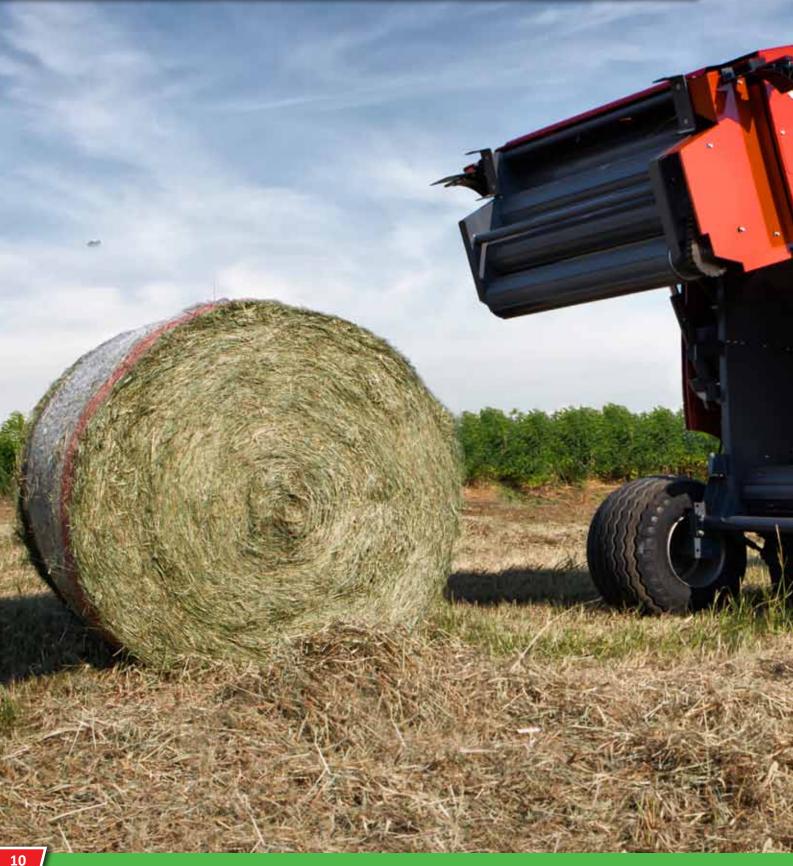

### FIXED CHAMBER WITH ROLLERS

High compression capacity thanks to roller system. Also available in CUT and ULTRACUT version. High efficiency and productivity, up to 50 bales/hour.

**TWINE BINDING** 

**NET BINDING** 

### **TECHNICAL DETAILS**

Each of the 18 rollers counts on heavy-duty bearings, mounted in cast iron housings and firmly bolted to the outside of the compression chamber. Each roller can be removed for maintenance, without needing to dismantle any other important component.

### **READY TO USE**

Feraboli balers are used worldwide in any type of condition, and therefore they are perfectly functional with straw, hay and wilted silage. Our machines do not fear fragile straw and hay during droughts and heavy moist silage.