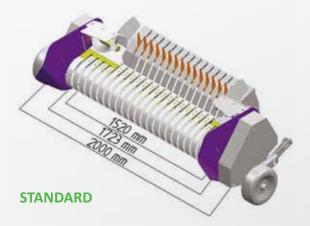

#### **ULTRACUT 25 BLADES**

| CHAMBER                   | TROTTER 125                                     | TROTTER 125<br>TOPCUT         | TROTTER 125<br>ULTRACUT |
|---------------------------|-------------------------------------------------|-------------------------------|-------------------------|
| Туре                      | Fixed with rollers                              |                               |                         |
| Wrapping                  | 18 rollers                                      |                               |                         |
| Compression               | Mechanical with manual adjustment, 7 positions  |                               |                         |
| Dimensions (mm)           | 1.200 × 1.250                                   |                               |                         |
| PACKER                    |                                                 |                               |                         |
| Туре                      | Alternative packer feeder                       | 13 blades                     | 25 blades               |
| MACHINE DIMENSIONS        |                                                 |                               |                         |
| Width (mm)                | 2400                                            | 2400                          | 2400                    |
| Length (mm)               | 3700                                            | 3920                          | 3920                    |
| Height (mm)               | 2050                                            | 2050                          | 2050                    |
| Weight (kg)               | 2650                                            | 3120                          | 3190                    |
| TRACTOR                   |                                                 |                               |                         |
| РТО                       | 540 min <sup>-1</sup> - 52 hp                   | 540 min <sup>-1</sup> - 65 hp | 540 min⁻¹ -72 hp        |
| Hydraulic system          | 1 double acting socket, 1 single acting socket. |                               |                         |
| Electric system           | 1 7-pole socket 12V                             |                               |                         |
| STANDARD EQUIPMENT        |                                                 |                               |                         |
| Pick-up total width (mm)  | 2000 (2200 optional)                            |                               |                         |
| Lift                      | Hydraulic                                       |                               |                         |
| "FERABOLI CUT SYSTEM"     |                                                 |                               |                         |
| Blades (n°)               | -                                               | 13                            | 25                      |
| Cutting length (mm)       | -                                               | 77                            | 45                      |
| "EASYTRONIC" control unit | Multi-purpose electronics                       |                               |                         |
| Binding                   | Twine, net                                      |                               |                         |
| Tyres                     | 11,5-15                                         |                               |                         |
| Torque limiter            | Bolt                                            |                               |                         |