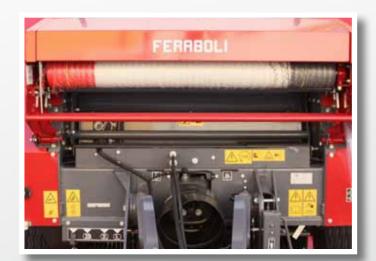

### FIXED CHAMBER WITH ROLLERS

High compression capacity thanks to roller system. Also available in CUT and ULTRACUT version. High efficiency and productivity, up to 50 bales/hour.

**TWINE BINDING** 

**NET BINDING** 

**FILM BINDING** 

**ROLLER SYSTEM** 

**TWINE, NET AND FILM BINDER** 