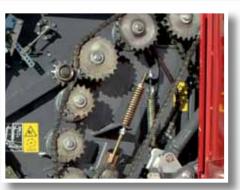

### **TECHNICAL DETAILS**

Each of the 18 rollers counts on heavy-duty bearings, mounted in cast iron housings and firmly bolted to the outside of the compression chamber. Each roller can be removed for maintenance, without needing to dismantle any other important component.

Power is transmitted by chains with a 1" pitch combined with large diameter driving sprockets to minimise wear. The chains can be equipped with continuous oil lubrication.

**18 ROLLER CHAMBER** 

**TWINE/NET BINDER** 