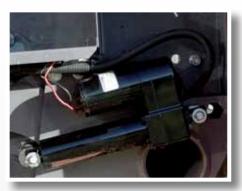

TER** is a highly professional machine with an 18-roller fixed chamber. It is especially suited to work in mountain regions or where a small but heavy bale is required. All machine functions can be executed comfortably from inside the cab of the tractor using the electric pushbutton control panel.

### FERAB

Ant

EN 6



### **TECHNICAL DETAILS**

Each of the 18 rollers counts on heavy-duty bearings, mounted in cast iron housings and firmly bolted to the outside of the compression chamber. Each roller can be removed for maintenance, without needing to dismantle any other important component.

Power is transmitted by chains with a 1" pitch combined with large diameter driving sprockets to minimise wear. The chains can be equipped with continuous oil lubrication.



**18 ROLLER CHAMBER** 



**TWINE/NET BINDER** 



ERABL

**BOTTER 12** 

#### EASYTRONIC

Simple easy to use control unit to change bale diameter, baling density, binding system, all visible on a large graphic display.



### PICK-UP





# OPTIONALS



**BALE EJECTOR** 



**AUTOMATIC OILING** 

### **READY TO USE**

Feraboli balers are used worldwide in any type of condition, and therefore they are perfectly functional with straw, hay and wilted silage. Our machines do not fear fragile straw and hay during droughts and heavy moist silage.







| CHAMBER                   | TROTTER 125                                     | TROTTER 125<br>TOPCUT         | TROTTER 125<br>ULTRACUT |
|---------------------------|-------------------------------------------------|-------------------------------|--------------------