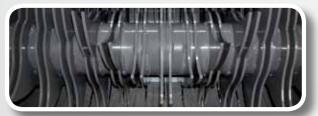

### **TECHNICAL DETAILS**

Each of the 18 rollers counts on heavy-duty bearings, mounted in cast iron housings and firmly bolted to the outside of the compression chamber. Each roller can be removed for maintenance, without needing to dismantle any other important component.

Power is transmitted by chains with a 1" pitch combined with large diameter driving sprockets to minimise wear. The chains can be equipped with continuous oil lubrication.

**18 ROLLER CHAMBER** 

**TWINE/NET BINDER** 