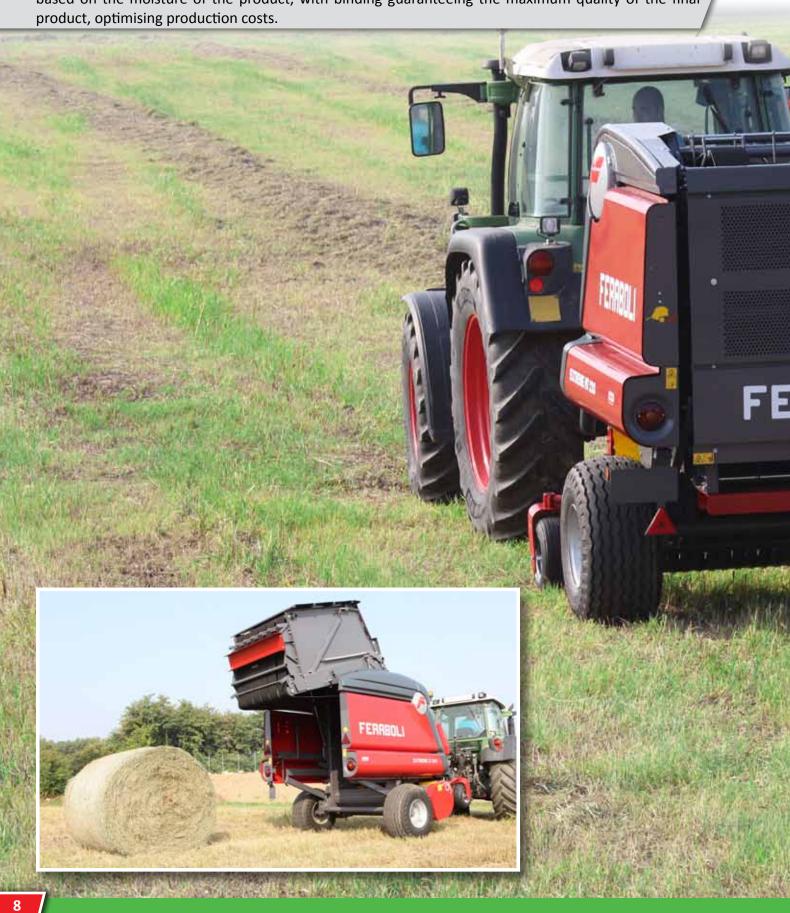

## OUR HEART

Being capable of managing the bale forming process means to be able to control the density of the bale based on the moisture of the product, with binding guaranteeing the maximum quality of the final product, optimising production costs.