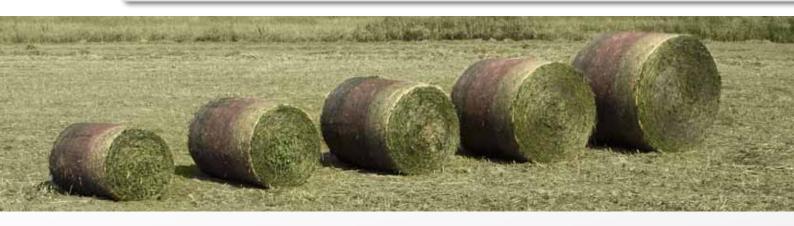

#### THE SOLUTION FOR AGRICULTURAL CONTRACTORS AND LARGE FARMS

This round baler can obtain multiple results with different types of products. Its great versatility allows it to make bales with different diameter, density and weight.

#### **SET THE SIZE YOU WANT**

You can set the desired bale diameter from the control unit in the cab (between 50 and 165 cm).