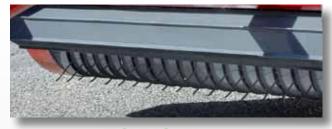

#### **13 BLADE CUT**

Cut rotary feeder. The rotor with blades set in a double spiral distributes the product evenly in the chamber. The blades cut the fodder at a length equal to 77 mm.