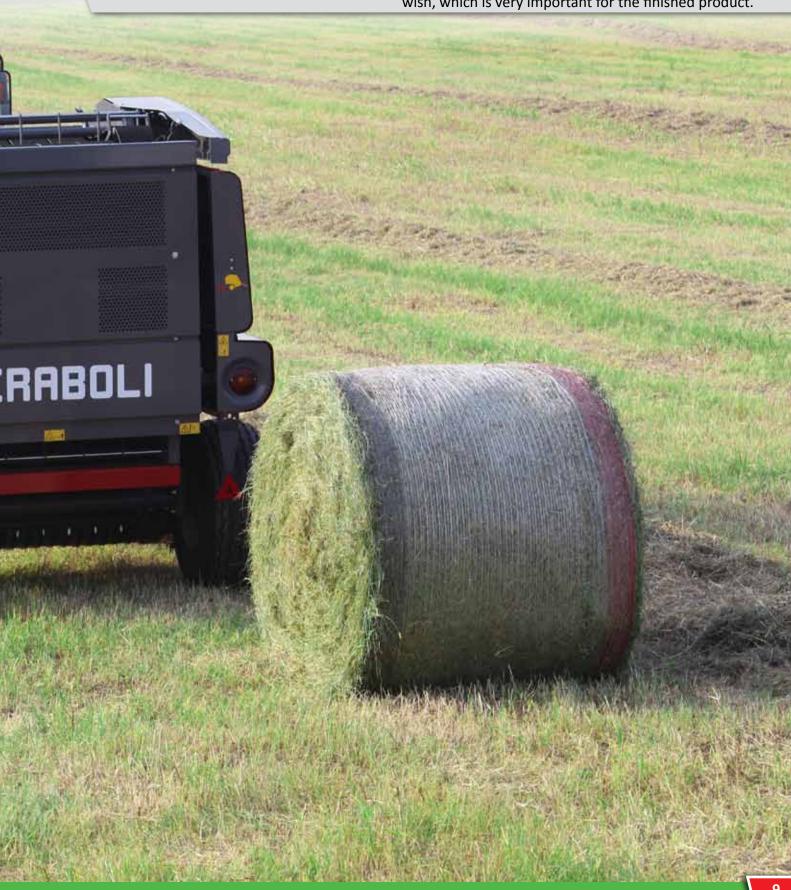

## MAXIMUM SPEED FROM THE START

When the bale starts to be formed, the operator can go at maximum speed as the five belts easily harvest the product from the start of work. This helps forming the bale and guarantees a core structured as you wish, which is very important for the finished product.