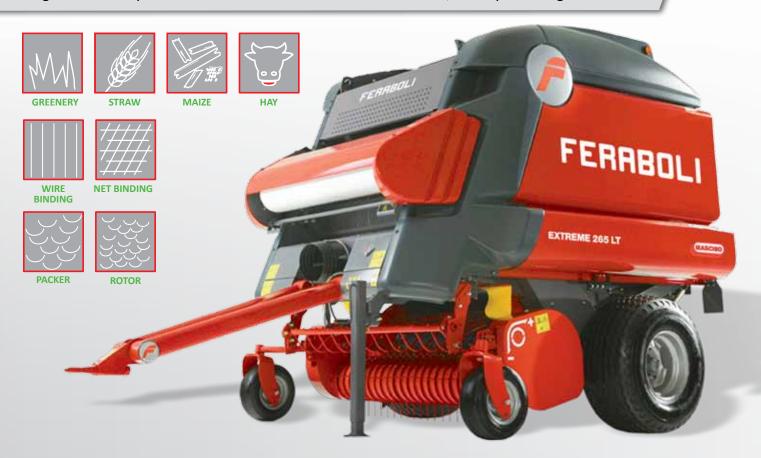

#### THE SOLUTION FOR AGRICULTURAL CONTRACTORS AND LARGE FARMS

This round baler can obtain multiple results with different types of products. Its great versatility allows it to make bales with different diameter, density and weight.

#### BINDING

**WIRE BINDING** 

**NET BINDING** 

## BINDING SYSTEMS

**NET BINDER** 

2ND NET ROLL HOUSING (ADDITIONAL ROLL)

**NET ROLL** 