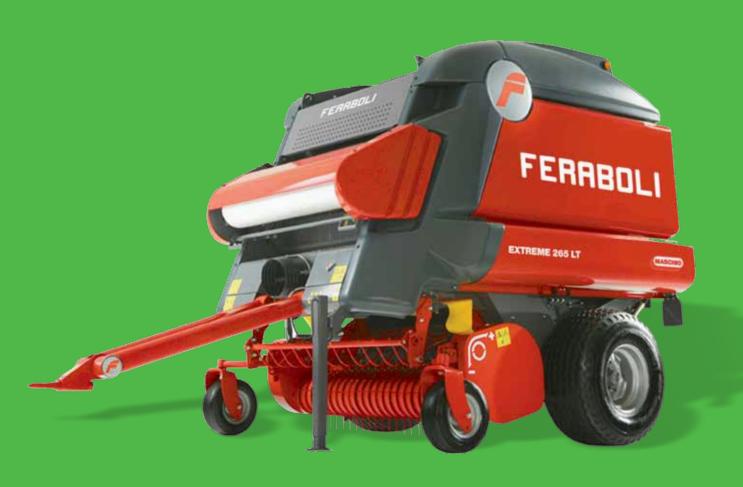

## FERREOLI 265 LT LTC

# EXTREME VARIABLE CHAMBER ROUND BALER

#### THE SOLUTION FOR AGRICULTURAL CONTRACTORS AND LARGE FARMS

This round baler can obtain multiple results with different types of products. Its great versatility allows it to make bales with different diameter, density and weight.