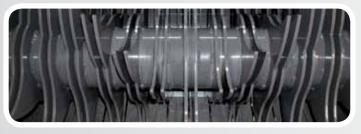

#### BELT VARIABLE CHAMBER

#### **SET THE SIZE YOU WANT**

You can set the desired bale diameter from the control unit in the cab (between 50 and 165 cm).