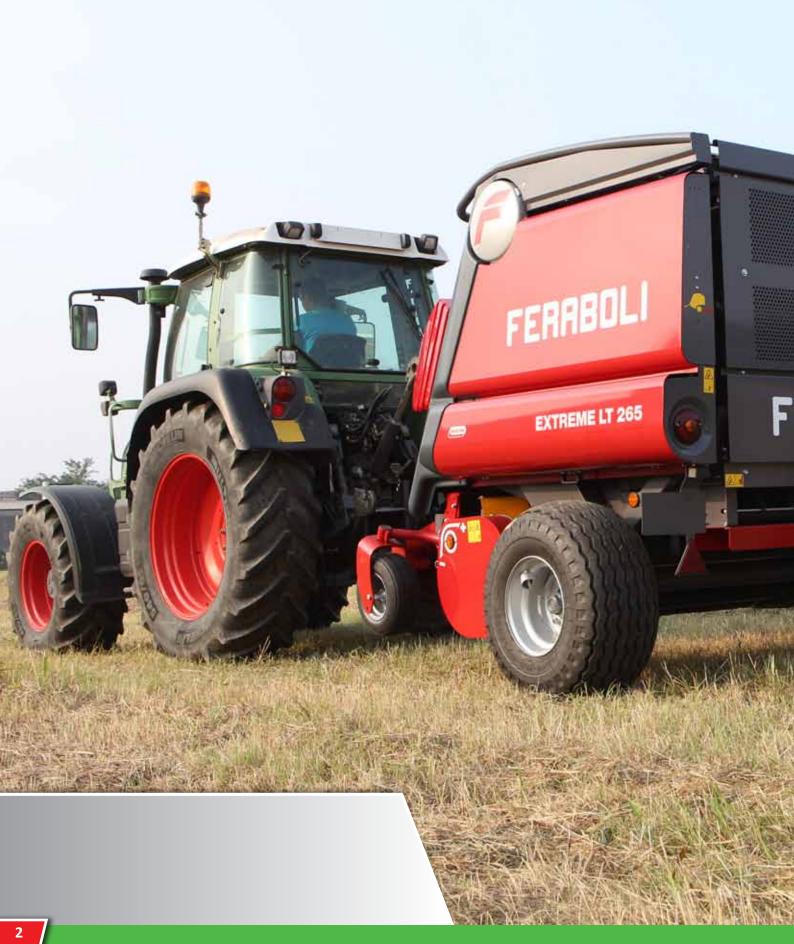

# EXTREME VARIABLE CHAMBER ROUND BALER

#### THE SOLUTION FOR AGRICULTURAL CONTRACTORS AND LARGE FARMS

This round baler can obtain multiple results with different types of products. Its great versatility allows it to make bales with different diameter, density and weight.