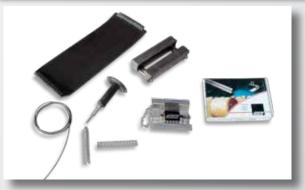

### SPARE PARTS

**QUICK INTERVENTION KIT** 

**PICK-UP SPRINGS** 

| CHAMBER                | LT                                | LTC                                             |  |
|------------------------|-----------------------------------|-------------------------------------------------|--|
| Diameter (from 500 mm) | to 1650 mm                        |                                                 |  |
| Width                  | 1200 mm                           |                                                 |  |
| MACHINE DIMENSIONS     |                                   |                                                 |  |
| Length                 | 4180 mm                           |                                                 |  |
| Width                  | 2520                              | 2520 mm                                         |  |
| Height                 | 2600 mm                           |                                                 |  |
| Weight                 | 2550 kg                           | 3050 kg                                         |  |
| TRACTOR                |                                   |                                                 |  |
| PTO                    | 540 min <sup>-1</sup> - 60 hp     | 540 min <sup>-1</sup> - 80 hp                   |  |
| Hydraulic system       | 1 double acting socket            | 1 double acting socket, 1 single acting socket. |  |
| Electric installation  | 1 socket 12V                      |                                                 |  |
| PICK-UP                |                                   |                                                 |  |
| Total harvesting width | 2000 mm (2200                     | 2000 mm (2200 mm OPTIONAL)                      |  |
| Tooth pitch            | 69 mm                             |                                                 |  |
| SYSTEMS                |                                   |                                                 |  |
| Hydraulic              | 1 single acting - 1 double acting |                                                 |  |
| Electric               | 1 electric socket 12 V            |                                                 |  |
| PACKER                 |                                   |                                                 |  |
| Туре                   | Alternative packer                | 13 blade rotor                                  |  |
| PRESSING               |                                   |                                                 |  |
| Туре                   | Hydraulic                         |                                                 |  |
| N° belts               | 5 width 218 mm                    |                                                 |  |
| Density adjustment     | Electronic                        |                                                 |  |
| BINDERS                |                                   |                                                 |  |
| Wire                   | With settings from the cab        |                                                 |  |
| Net                    | With settings from the cab        |                                                 |  |
| CONTROLS               |                                   |                                                 |  |
| Binders                | Electric                          |                                                 |  |
| Door                   | Hydraulic                         |                                                 |  |
| Pick-up                | Hydraulic                         |                                                 |  |
| TYRES                  |                                   |                                                 |  |
| Size                   | 400 / 60 - 15.5                   |                                                 |  |