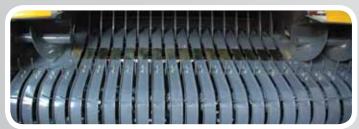

#### **13 BLADE CUT**

Cut rotary feeder. The rotor with blades set in a double spiral distributes the product evenly in the chamber. The blades cut the fodder at a length equal to 77 mm.