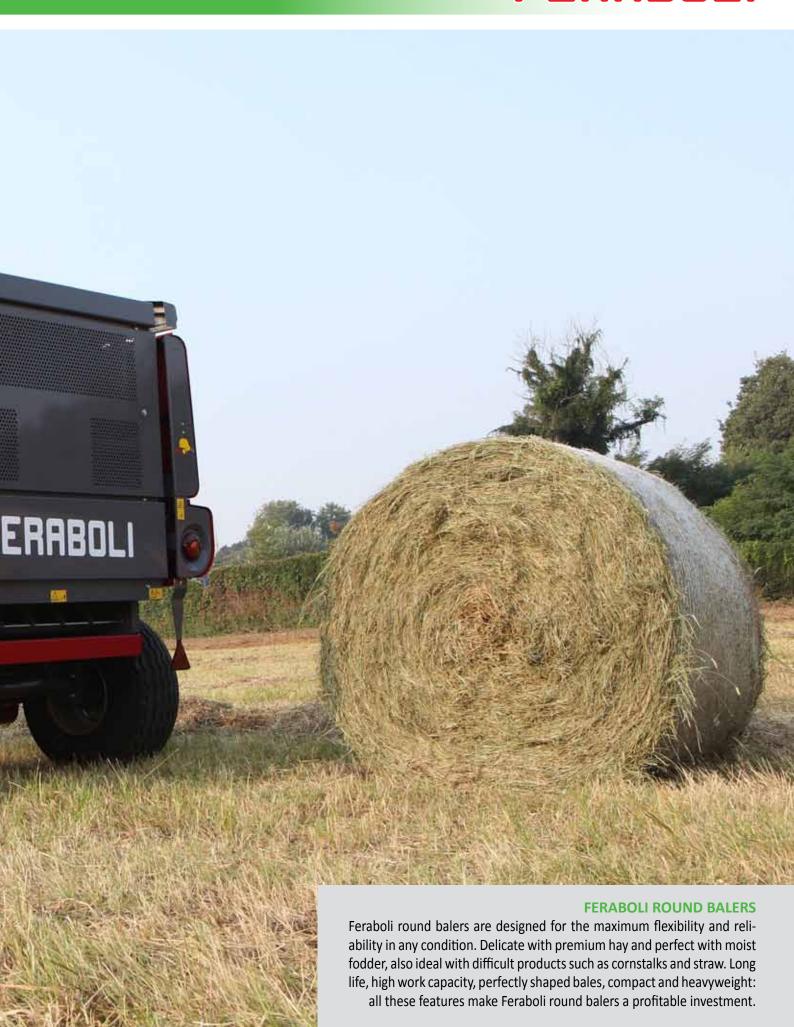

## OUR HEART

Being capable of managing the bale forming process means to be able to control the density of the bale based on the moisture of the product, with binding guaranteeing the maximum quality of the final product, optimising production costs.

## MAXIMUM SPEED FROM THE START

When the bale starts to be formed, the operator can go at maximum speed as the five belts easily harvest the product from the start of work. This helps forming the bale and guarantees a core structured as you wish, which is very important for the finished product.