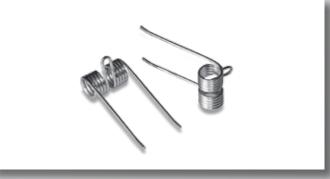

### SPARE PARTS

**QUICK INTERVENTION KIT** 

**PICK-UP SPRINGS** 

| CHAMBER                | LT                                | LTC                                             |  |
|------------------------|-----------------------------------|-------------------------------------------------|--|
| Diameter (from 500 mm) | to 1650 mm                        |                                                 |  |
| Width                  | 1200 mm                           |                                                 |  |
| MACHINE DIMENSIONS     |                                   |                                                 |  |
| Length                 | 4180 mm                           |                                                 |  |
| Width                  | 2520                              | 2520 mm                                         |  |
| Height                 | 2600 mm                           |                                                 |  |
| Weight                 | 2550 kg                           | 3050 kg                                         |  |
| TRACTOR                |                                   |                                                 |  |
| PTO                    | 540 min <sup>-1</sup> - 60 hp     | 540 min <sup>-1</sup> - 80 hp                   |  |
| Hydraulic system       | 1 double acting socket            | 1 double acting socket, 1 single acting socket. |  |
| Electric installation  | 1 socket 12V                      |                                                 |  |
| PICK-UP                |                                   |                                                 |  |
| Total harvesting width | 2000 mm (2200                     | 2000 mm (2200 mm OPTIONAL)                      |  |
| Tooth pitch            | 69 mm                             |                                                 |  |
| SYSTEMS                |                                   |                                                 |  |
| Hydraulic              | 1 single acting - 1 double acting |                                                 |  |
| Electric               | 1 electric socket 12 V            |                                                 |  |
| PACKER                 |                                   |                                                 |  |
| Туре                   | Alternative packer                | 13 blade rotor                                  |  |
| PRESSING               |                                   |                                                 |  |
| Туре                   | Hydraulic                         |                                                 |  |
| N° belts               | 5 width 218 mm                    |                                                 |  |
| Density adjustment     | Electronic                        |                                                 |  |
| BINDERS                |                                   |                                                 |  |
| Wire                   | With settings from the cab        |                                                 |  |
| Net                    | With settings from the cab        |                                                 |  |
| CONTROLS               |                                   |                                                 |  |
| Binders                | Electric                          |                                                 |  |
| Door                   | Hydraulic                         |                                                 |  |
| Pick-up                | Hydraulic                         |                                                 |  |
| TYRES                  |                                   |                                                 |  |
| Size                   | 400 / 60 - 15.5                   |                                                 |  |