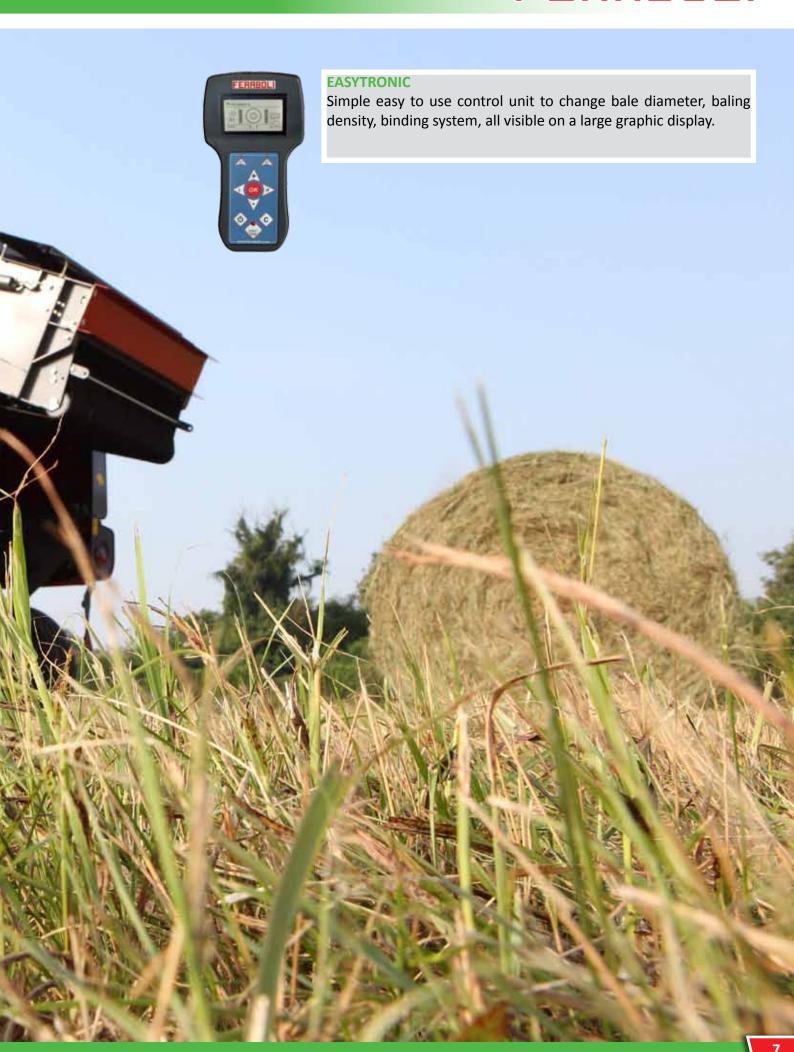

#### **SET THE SIZE YOU WANT**

You can set the desired bale diameter from the control unit in the cab (between 50 and 165 cm).