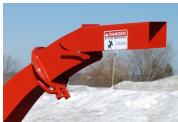

## 180° Swivel Discharge

180° swivel discharge chute with adjustable flipper end to deflect chips puts chips right where they're needed without removing the Beever from the tow vehicle.