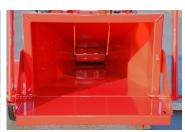

## Infeed

The 66-square-inch infeed throat opening allows for safer feeding and reduced labor for trimming.