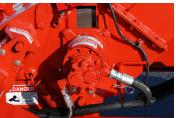

## Hydraulic Drum Brake

Exclusive hydraulic drum brake reduces rotor stop time when engine is keyed off, bringing the chipping rotor to rest within seconds.

## **Additional Features**

Swing-away front jack with castor wheel

Fuel tank sight gauge, drain plug and shut-off valve

Hydraulic reservoir sight gauge, shut-off valve, drain plug, clean-out cover and vented filter head assembly with dipstick to check oil levels