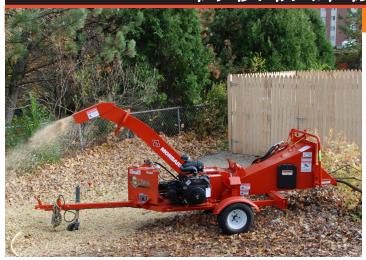

# 樹枝粉碎機 WE-M6R

## **BENEFITS**

- Ideal for rental yards, landscapers, golf courses, pruning crews, orchard maintenance and homeowners, this compact, portable machine provides powerful chipping action.
- The feed system with 23ci hydraulic motor generates more than 2,000 lb./ft. of materials pulling force for easy feeding.
- The small, lightweight design makes the machine simple to use with minimal moving components.
- The 13 ½" diameter x 10 ½" wide, two-knife machined chipping rotor with removable drum shaft is a highly durable cutting system that will provide years of trouble-free and reliable service.
- Like all equipment, the M6R is a long-lasting, durable machine backed by a world-class parts and service support team.