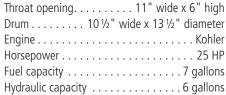

## **SPECIFICATIONS**

**Equipment Highlights**Direct drive with belt power transfer

Exclusive hydraulic drum braking system

Automatic feed system

Reversible feed works control bar and dual safety cables

 $10 \frac{1}{2}$ " wide x  $13 \frac{1}{2}$ " diameter solid drum with two dual-edged chipper knives

## **Options**

ChipSafe® Operator Safety Shield Variable speed flow control Custom paint and logo packages Knife saver tool Material pushing tool Spare tire with rim Spanish and English safety decals

Chipping capacity......6"